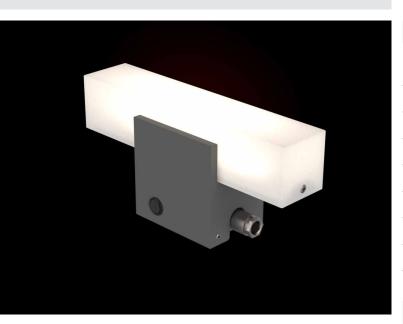

# WALL LIGHT WL282

### DECORATIVE WALL LAMP WITH SWITCH FOR CABINS, MESS AND LOUNGE AREA

## STANDARD CONFIGURATION

| Housing/Cover    | Aluminium, powder coated (RAL9006), with opal polycarbonate diffuser |
|------------------|----------------------------------------------------------------------|
| Mounting         | 4 holes, Ø 5.5 mm                                                    |
| Cable entry      | 1 cable gland                                                        |
| Protection class | IP20                                                                 |
| Light source     | LED module                                                           |
| Wattage          | Max. 5 W                                                             |
| Luminous flux    | 350 lm                                                               |
| CCT (color)      | 3,000 K                                                              |
| CRI              | ≥ 80                                                                 |