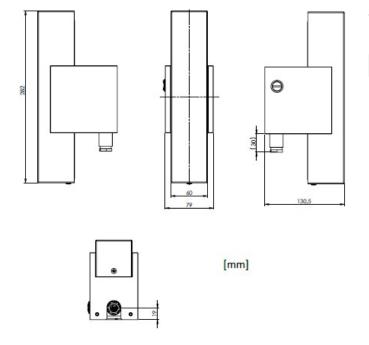

## STANDARD CONFIGURATION

| Housing/Cover    | Aluminium, powder coated (RAL9006), with opal polycarbonate diffuser |
|------------------|----------------------------------------------------------------------|
| Mounting         | 4 holes, Ø 5.5 mm                                                    |
| Cable entry      | 1 cable gland                                                        |
| Protection class | IP20                                                                 |
| Light source     | LED module                                                           |
| Wattage          | Max. 5 W                                                             |
| Luminous flux    | 350 lm                                                               |
| CCT (color)      | 3,000 K                                                              |
| CRI              | ≥ 80                                                                 |